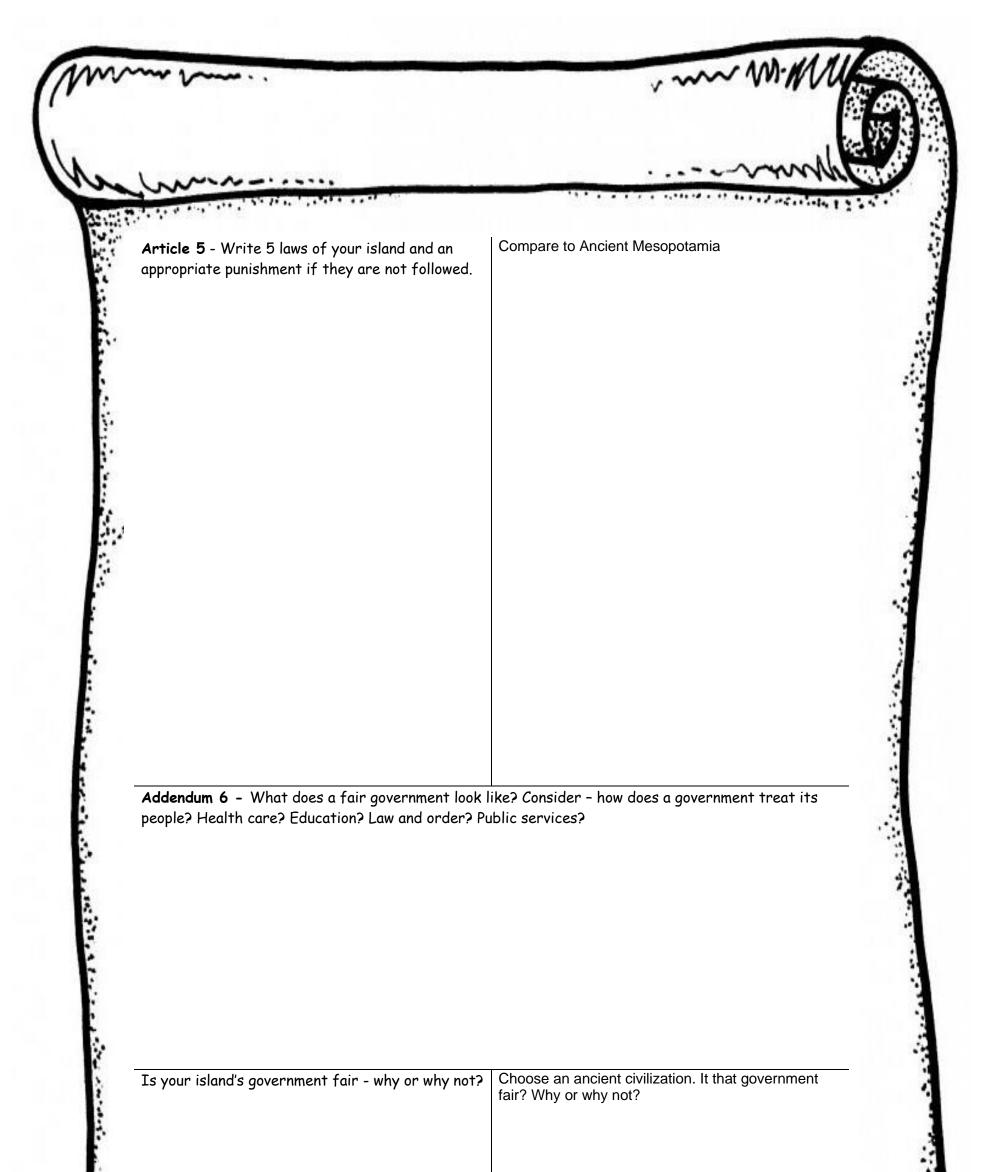

| Jam                                                                                                                                |                                   |
|------------------------------------------------------------------------------------------------------------------------------------|-----------------------------------|
| Article 1 – Who makes decisions on your island<br>and what are they called? Who decides on this<br>person/group of people and how? | Compare to Ancient Greece         |
| <b>Article 2</b> - What are the 5 most important responsibilities of your government?                                              | Compare to Ancient China          |
| <b>Article 3</b> - How does your government value its people?                                                                      | Compare to Ancient Egypt or India |
|                                                                                                                                    |                                   |